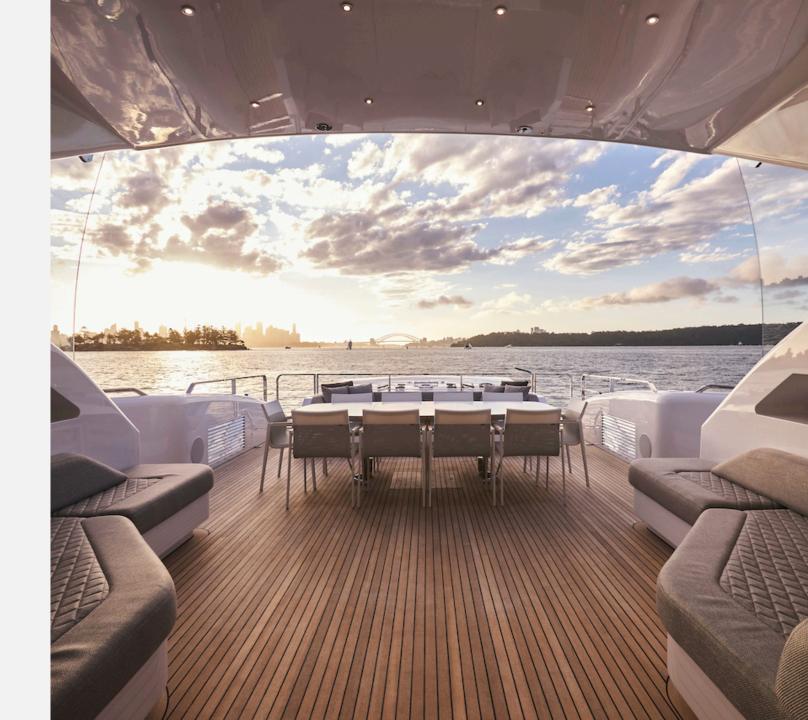

### AFT DECK

The aft deck has been designed so that you can easily immerse yourself with the natural surroundings and enjoy panoramic views of the harbour. Enjoy a meal freshly crafted by the onboard chefs at the dining table, or for a slower more relaxed tempo, sit back and savor a champagne on the expansive L-shaped corner lounge.

Entertainment has been considered at the core of the design of the aft deck, with tv-screens set behind the lounges.

A custom deployable sun shade sail is fitted on the aft deck allowing guests to enjoy full sun exposure, sit under a blanket of shimmering stars, or they can take a break from the natural elements.