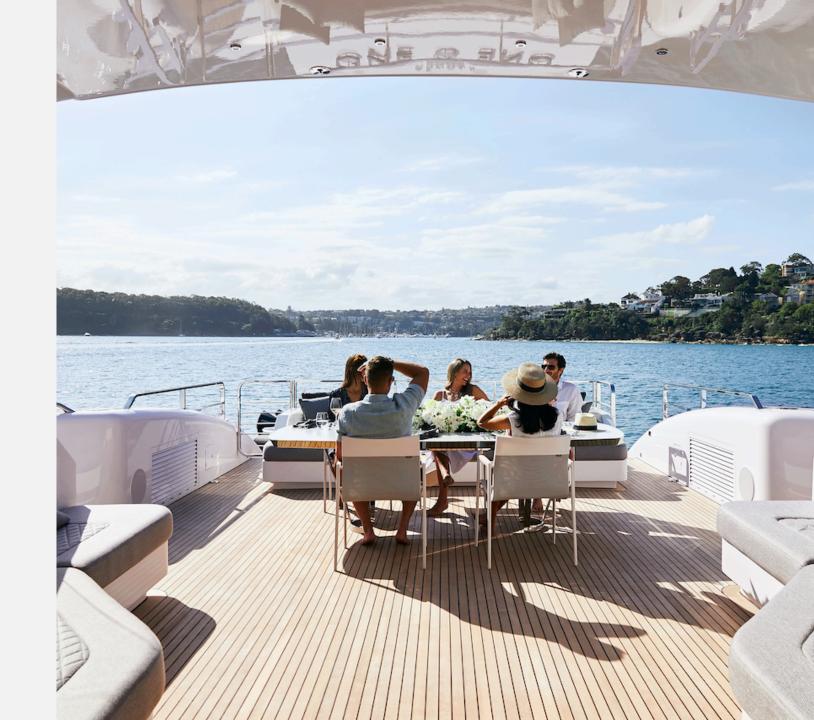

### AFT DECK

The aft deck has been designed so that you can easily immerse yourself with the natural surroundings and enjoy panoramic views of the harbour. Enjoy a meal freshly crafted by the onboard chefs at the dining table, or for a slower more relaxed tempo, sit back and savor a champagne on the expansive L-shaped corner lounge.

Entertainment has been considered at the core of the design of the aft deck, with tv-screens set behind the lounges.

A custom deployable sun shade sail is fitted on the aft deck allowing guests to enjoy full sun exposure, sit under a blanket of shimmering stars, or they can take a break from the natural elements.