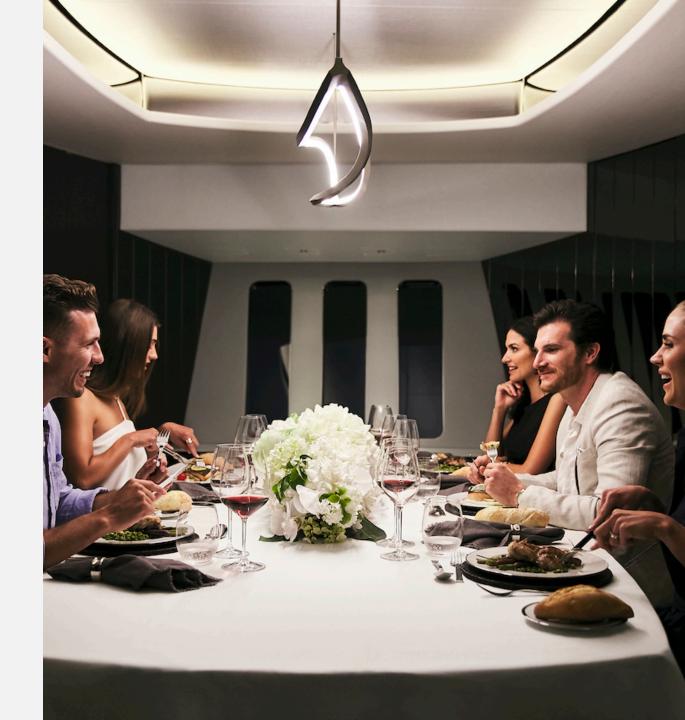

## DINING ROOM

Moving past the highly detailed helm, an architecturally designed spiral staircase transports you below deck. This space is dressed lavishly, from the beautiful silk inlay carpet, to the custom designed dining table finished with pearlescent sandblasted glass. During the day, the dining Room is adapted to a functional conference Room, a space completely unique to ONE O ONE and not found on any other superyachts in Australia.