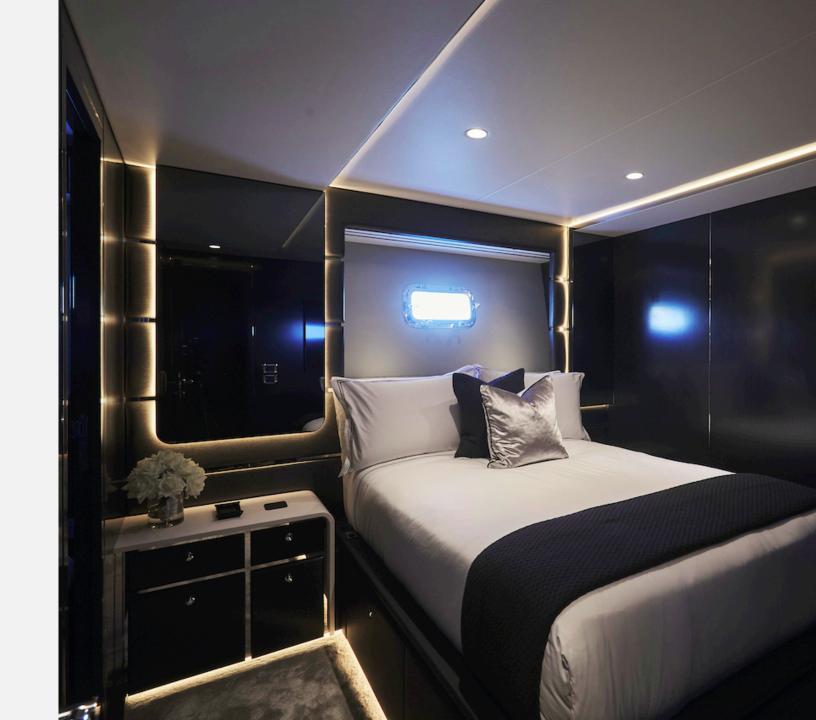

# GUEST SUITES

The sumptuous design of ONE O
ONE's cabins promote comfort and
rest. With three cabins, plus a
master, there is space for all. All
cabins are decadently fitted with
ensuites and private showers,
individually controlled air
conditioning and automated blinds.