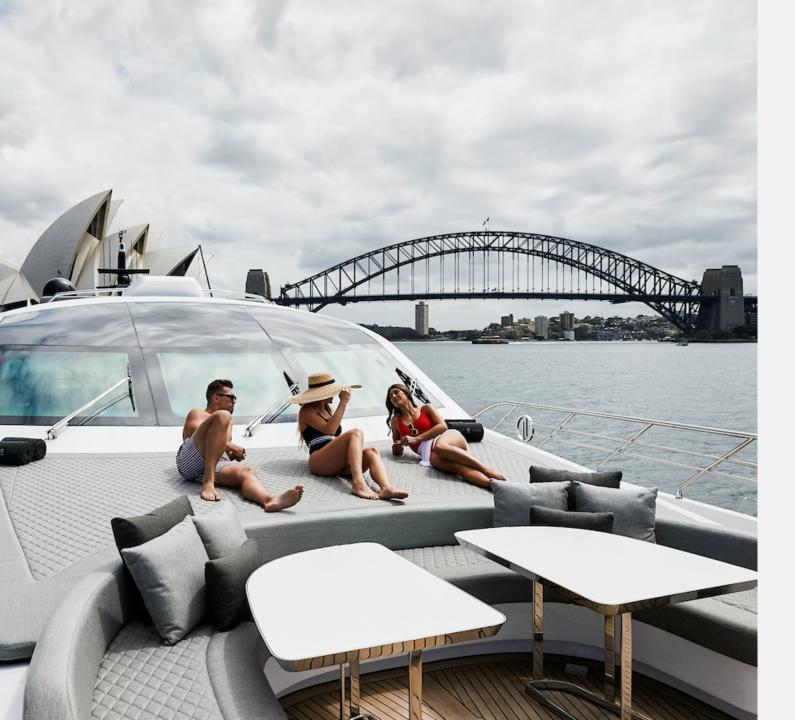

# BOW

experience a premium viewing opportunity on the bow of ONE O ONE. The bow is set to be one of the most popular areas of the boat, fitting up to 15 people on the sumptuous sun pads, idyllic for sun tanning, or an afternoon rest. The bow also features a dining table, perfect for drinks, nibbles and socialising whilst watching the sun go down over the sparkling harbour.