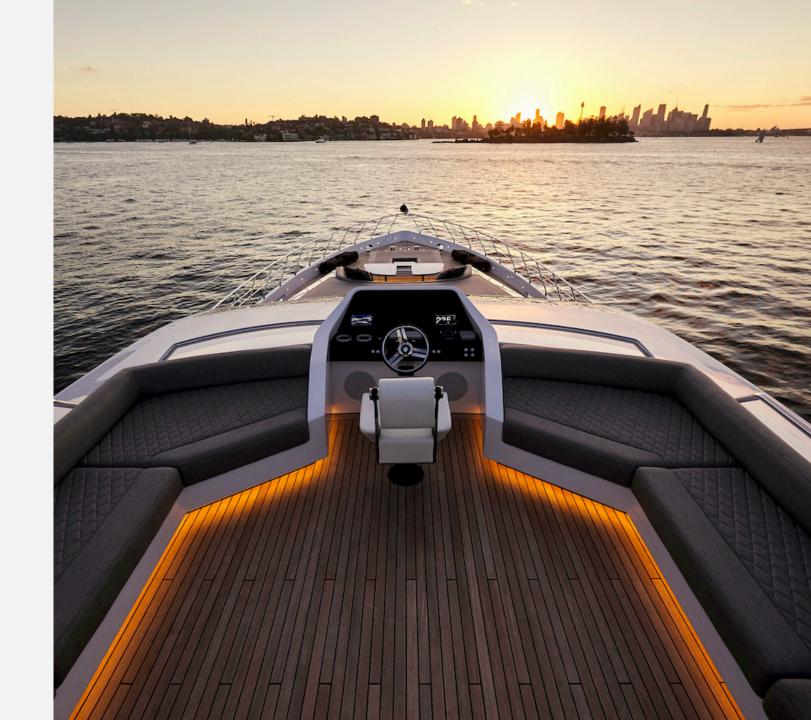

# BOW

experience a premium viewing opportunity on the bow of ONE O ONE. The bow is set to be one of the most popular areas of the boat, fitting up to 15 people on the sumptuous sun pads, idyllic for sun tanning, or an afternoon rest. The bow also features a dining table, perfect for drinks, nibbles and socialising whilst watching the sun go down over the sparkling harbour.