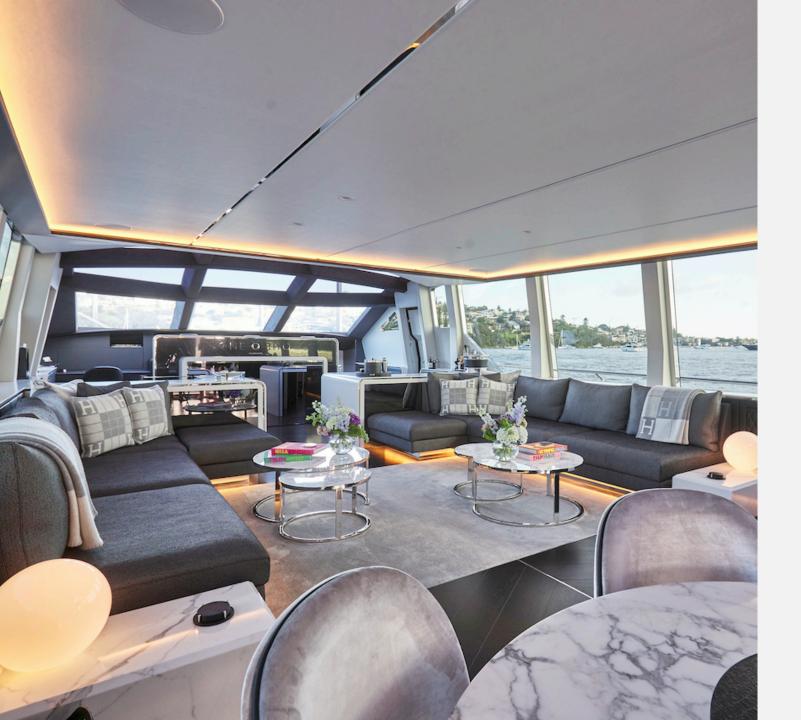

### LIVING ROOM

Step inside the saloon, where an exacting and thoughtful design creates an experience that allows guests to depart from the everyday and enter a world of blissful serenity. The bespoke interiors have been handcrafted to deliver sophisticated, elegant expressions of luxury.

Adorned with custom furniture, a lounge setting and bar, the Saloon will be your private sanctuary. All of the windows in the saloon have been designed to create a glass house effect, allowing guests to feel completely connected with the natural surroundings. Polished stainless steel frames the windows, creating breathtaking vignettes of the dancing water.